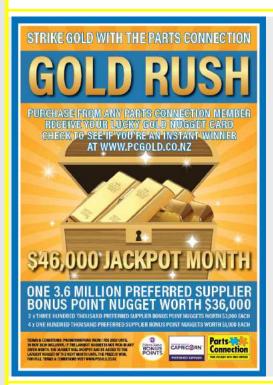

This month we are super excited to let you know that in our Gold Rush promotion (Capricorn Customers only) the largest nugget prize was not claimed in June so we have Jackpot it into July!

There is now over \$46,000 worth of Gold Rush lucky nuggets to be won this month with the

**July Jackpot Lucky Nugget worth \$36,000!** .. One lucky winner will take away this huge prize, it could be you!

Congratulations to all our winners in June and don't forget to check your lucky nugget cards at **www.pcgold.co.nz** 